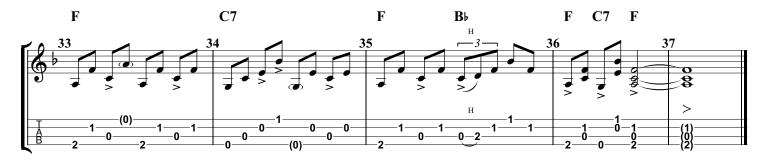

34

35

36 37

38

39

42

- [F]...I hope you're doin' o- [] kay [Bb]...Hope you're doing all [] right [F]...Doin' what- [] ever you want to [C] do tonight [C]<sup>1</sup> [C7]<sup>1</sup> [Am]<sup>1</sup> [C5]<sup>1</sup> [F]...Doin' just [] fine [Bb]...all of the [] time [F]...I hope [C] you are doin' o-
- [F] kay [C7]
- [F]...Takin' it [] easy
- [Bb]...Takin' it [] slow 13
  - [F]...Takin' it [] with you wherever you
  - [C] go [C]<sup>1</sup> [C7]<sup>1</sup> [Am]<sup>1</sup> [C5]<sup>1</sup>
  - [F]...Hope you are [] happy
  - [Bb]...Hope you are [] well
  - [F]...Hope you are [C] pleased with what time will
  - [F] tell [C]