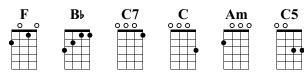

| Am  | Bb         | С | C5 | <b>C7</b> | F |
|-----|------------|---|----|-----------|---|
|     |            |   |    |           |   |
| Ш   | lacktrians |   | •• |           |   |
| +++ |            |   |    |           |   |